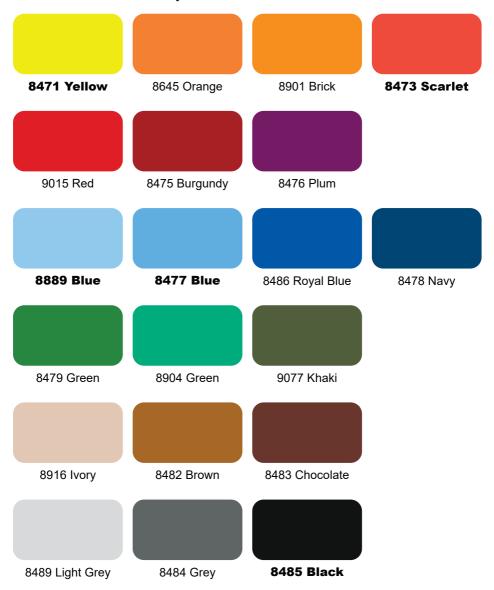

# **COLOR CHART: GTC**

#### Illustrative colors

A range of 29 standard colors is available and all miscible with each other to achieve an infinity of colors.

#### **Yellow and Orange**

#### Pink and Chocolate

#### Cyan and Navy

#### Fluo anise and Black

#### Pure colors in bold

<sup>\*</sup>Several references available depending on the material to be colored. 8211C on PA; 9008 on PMMA