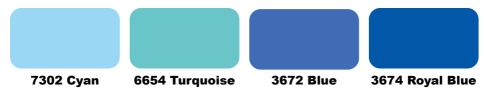

# **COLOR CHART: GTC**

#### Illustrative colors

A range of 29 standard colors is available and all miscible with each other to achieve an infinity of colors.

#### Cyan and Navy