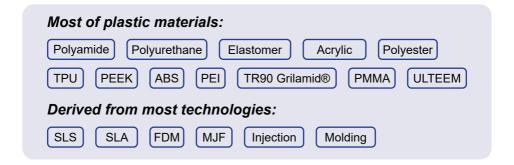

# **DYEING PROCESS**

Our **GTC** and **GTD** concentrated dyes offer an easy process, suitable for a multitude of uses. In liquid form and easily diluted with water, our coloring products allow to dye by soaking, in just a few minutes, most plastics.