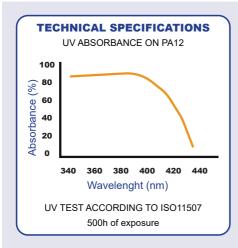

#### **NF EN ISO**

11507 UV Light

Certificates N°: **120-0853/1** and **ERO031736-1 (UV)**Tests carried out on the 8485 Black GTD, 8211C Black GTC and anti-UV 8630.

## **RELATED PRODUCTS**

|                 | Initial<br>Shade | Shade after 500h | Grey<br>Scale |
|-----------------|------------------|------------------|---------------|
| Untreated part  |                  |                  | 2             |
| Treated<br>part |                  |                  | 5             |

The **8630LC Anti-UV** (technical bulletin n° 20CO 39) is an additive that consequently increases the UV light resistance of tinted pieces.

The **7520B cleaner** diluted in water to a 100mL/L ratio is suitable for effective cleaning of utensils and containers. Leave on for a few minutes, then rub and rinse.