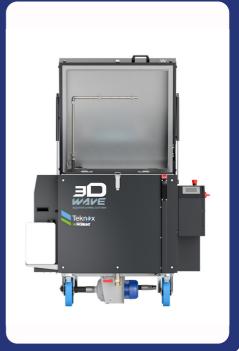

The **3DWave** is an all in one fully automated system with no intermediate handling offered by our Italian partner **Norblast.** 

A complete cycle (Prerinse, dye, rinse and hot dry) for up to a full build HP Jet Fusion 5200 in less than 60 minutes.

Find out more : https://norblast.it/ en/machines/3d-printing-line/3dwave/