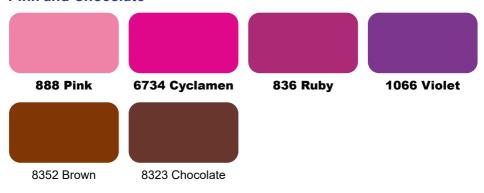

# **COLOR CHART: GTC**

#### Illustrative colors

A range of 29 standard colors is available and all miscible with each other to achieve an infinity of colors.

#### Pink and Chocolate