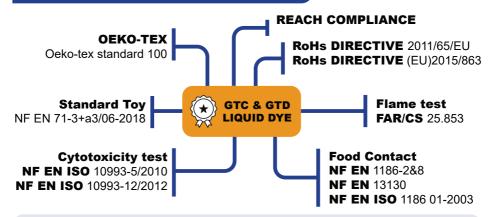

# **CERTIFICATES & LABELS**

#### **DYES DURABILITY**

Coloration remains stable on plastics without degrading in the following situations:

#### **NF EN ISO**

105-C06 06-2010 Domestic and commercial laundering

#### **NF EN ISO**

105 E04:2013-06 Perspiration

#### **NF EN ISO**

105 X12 09-2016 Rubbing

#### **NF EN ISO**

11507 UV Light

Certificates N°: **120-0853/1** and **ERO031736-1 (UV)**Tests carried out on the 8485 Black GTD, 8211C Black GTC and anti-UV 8630.

#### **REQUIREMENTS AND STANDARDS**

Certificates N $^{\circ}$ : **120-0853/1**, **18-00335** and **CYTO7-LM-20/0220** Tests carried out on the 8485 Black GTD (*Cytotoxicity, Toy, Oeko-tex*); the 8889 Blue GTD (*Food*); the 8477 Blue (*Oeko-tex*) and the 8473 Scarlet (*Oeko-tex*).