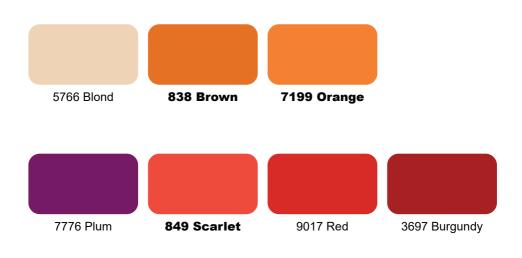

# **COLOR CHART: GTC**

#### Illustrative colors

A range of 29 standard colors is available and all miscible with each other to achieve an infinity of colors.

#### **Yellow and Orange**

#### Pink and Chocolate