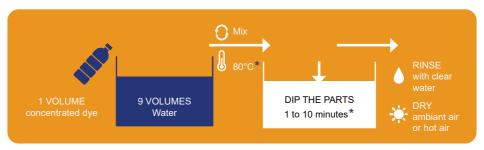

# **DYEING PROCESS**

Our **GTC** and **GTD** concentrated dyes offer an easy process, suitable for a multitude of uses. In liquid form and easily diluted with water, our coloring products allow to dye by soaking, in just a few minutes, most plastics.

\*Data given as an example

- Quick and simple process to color in a single operation, one or multiple parts.
- Coloration of small parts, of various shapes, regardless of their geometry.
- · Completion assured directly to the post-fabrication of the part.